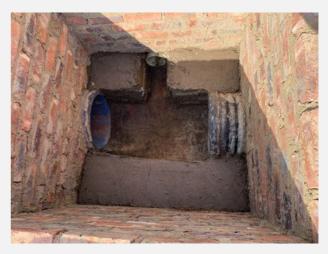

## **SOLUTION**

T-PIPE HD, TeMa SA's Heavy Duty (equivalent to SN8/PN10) double wall, corrugated, HDPE, smooth bore storm water pipe was installed between brick junction boxes and collection sumps to make up the entire system.