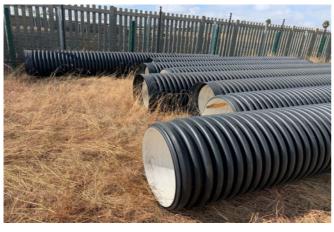

### **Products:**

- T-PIPE HD 500L
- T-PIPE HD 630L
- T-PIPE HD 800L

## **Quantity:**

- T-PIPE HD 500L: 190m
- T-PIPE HD 630L: 125m
- T-PIPE HD 800L: 300m

## **SOLUTION**

T-PIPE HD, TeMa SA's Heavy Duty (equivalent to SN8/PN10) double wall, corrugated, HDPE, smooth bore storm water pipe was installed between brick junction boxes and collection sumps to make up the entire system.

Various diameters were available and supplied in order to conform to the design flow capacities.

T-PIPE HD was preferred over traditional concrete storm water pipes due to its increased durability and abrasion resistance. T-PIPE HD is also lightweight and available in longer lengths translating to lower transport costs, easier handling, and faster installation times. The corrugated outer surface also contributes to limiting movement during operation and settlement over time.