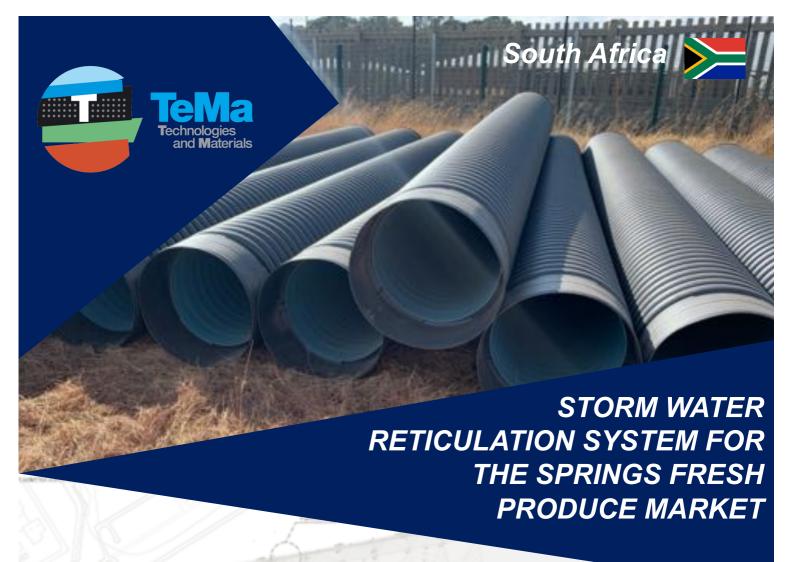

### **Products:**

- T-PIPE HD 500L
- T-PIPE HD 630L
- T-PIPE HD 800L

## **Quantity:**

- T-PIPE HD 500L: 190m
- T-PIPE HD 630L: 125m
- T-PIPE HD 800L: 300m

## **SOLUTION**

T-PIPE HD, TeMa SA's Heavy Duty (equivalent to SN8/PN10) double wall, corrugated, HDPE, smooth bore storm water pipe was installed between brick junction boxes and collection sumps to make up the entire system.

Various diameters were available and supplied in order to conform to the design flow capacities.

T-PIPE HD was preferred over traditional concrete storm water pipes due to its increased durability and abrasion resistance. T-PIPE HD is also lightweight and available in longer lengths translating to lower transport costs, easier handling, and faster installation times. The corrugated outer surface also contributes to limiting movement during operation and settlement over time.