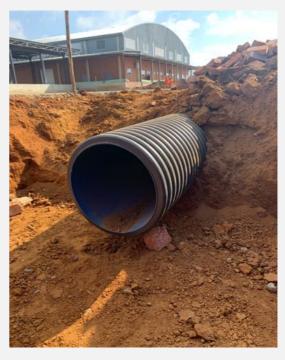

## **SOLUTION**

T-PIPE HD, TeMa SA's Heavy Duty (equivalent to SN8/PN10) double wall, corrugated, HDPE, smooth bore storm water pipe was installed between brick junction boxes and collection sumps to make up the entire system.

Various diameters were available and supplied in order to conform to the design flow capacities.

T-PIPE HD was preferred over traditional concrete storm water pipes due to its increased durability and abrasion resistance. T-PIPE HD is also lightweight and available in longer lengths translating to lower transport costs, easier handling, and faster installation times. The corrugated outer surface also contributes to limiting movement during operation and settlement over time.