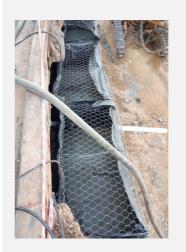

### **SOLUTION**

The solution involved the reinstatement of the slope using a series of retaining structures. These included specialist grouting techniques such as soil nailing, steel reinforced shotcrete, mass filled Gabions (*TeMa-GABION*) and general vegetated backfilling.

Back drainage, and the release of ground water pressure behind the structures was of paramount importance and successfully achieved using Tema SA's range of drainage products including: perforated subsoil drainage pipe (*T-PIPE*), wrapped in a premanufactured geotextile pipe sock (*TeMaTEX NW2*); narrow width wick drains (*V-Drain W*); next generation monofilament Fin drain (*SPEEDRAIN*) and separation geotextile (*TeMaTEX NW4*).