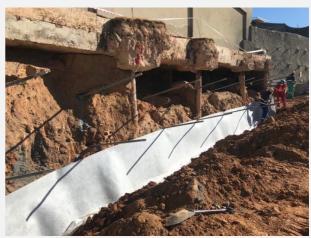

### **SOLUTION**

The solution involved the reinstatement of the slope using a series of retaining structures. These included specialist grouting techniques such as soil nailing, steel reinforced shotcrete, mass filled Gabions (*TeMa-GABION*) and general vegetated backfilling.

Back drainage, and the release of ground water pressure behind the structures was of paramount importance and successfully achieved using Tema SA's range of drainage products including: perforated subsoil drainage pipe (*T-PIPE*), wrapped in a premanufactured geotextile pipe sock (*TeMaTEX NW2*); narrow width wick drains (*V-Drain W*); next generation monofilament Fin drain (*SPEEDRAIN*) and separation geotextile (*TeMaTEX NW4*).