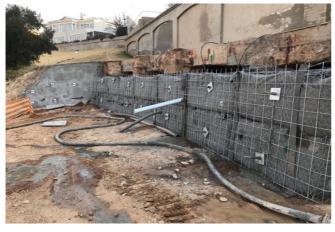

Back drainage, and the release of ground water pressure behind the structures was of paramount importance and successfully achieved using Tema SA's range of drainage products including: perforated subsoil drainage pipe (*T-PIPE*), wrapped in a premanufactured geotextile pipe sock (*TeMaTEX NW2*); narrow width wick drains (*V-Drain W*); next generation monofilament Fin drain (*SPEEDRAIN*) and separation geotextile (*TeMaTEX NW4*).