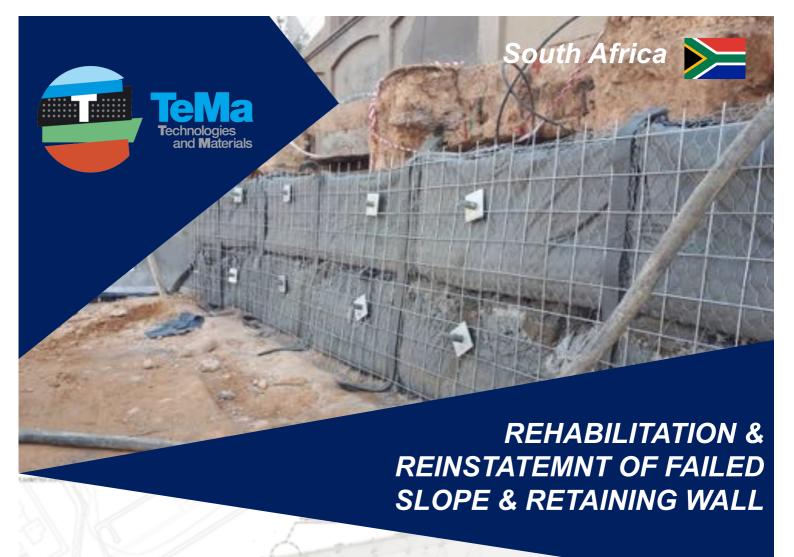

### **SOLUTION**

The solution involved the reinstatement of the slope using a series of retaining structures. These included specialist grouting techniques such as soil nailing, steel reinforced shotcrete, mass filled Gabions (*TeMa-GABION*) and general vegetated backfilling.

Back drainage, and the release of ground water pressure behind the structures was of paramount importance and successfully achieved using Tema SA's range of drainage products including: perforated subsoil drainage pipe (*T-PIPE*), wrapped in a premanufactured geotextile pipe sock (*TeMaTEX NW2*); narrow width wick drains (*V-Drain W*); next generation monofilament Fin drain (*SPEEDRAIN*) and separation geotextile (*TeMaTEX NW4*).