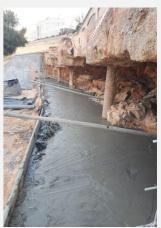

### **SOLUTION**

The solution involved the reinstatement of the slope using a series of retaining structures. These included specialist grouting techniques such as soil nailing, steel reinforced shotcrete, mass filled Gabions (*TeMa-GABION*) and general vegetated backfilling.

Back drainage, and the release of ground water pressure behind the structures was of paramount importance and successfully achieved using Tema SA's range of drainage products including: perforated subsoil drainage pipe (*T-PIPE*), wrapped in a premanufactured geotextile pipe sock (*TeMaTEX NW2*); narrow width wick drains (*V-Drain W*); next generation monofilament Fin drain (*SPEEDRAIN*) and separation geotextile (*TeMaTEX NW4*).