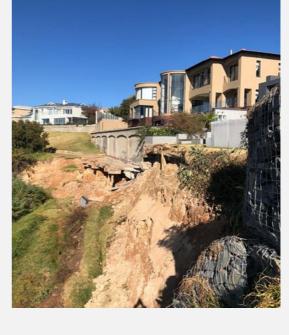

## **NATURE OF INTERVENTION**

The scope of the project included the complete repair and reinstatement of o failed slope and retaining structures beneath several existing residential properties of a local golf estate.

The failure posed a significant threat to the structural integrity of the properties above and the safety to recreational walkways and golf course infrastructure below.

TeMa SA was consulted by the specialist geotechnical contractor to advise on adequate back drainage and Gabion specifications as part of the planned solution.